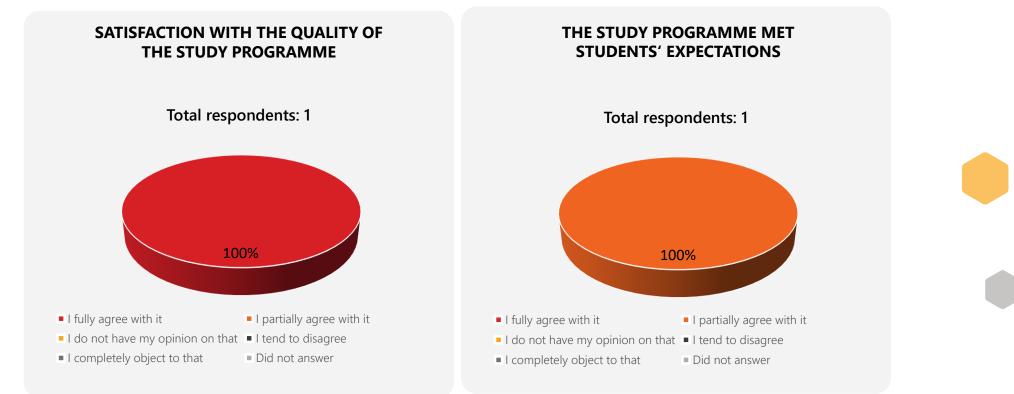

GENERAL EVALUATION OF QUALITY OF THE STUDY PROGRAMME between 2023-09-01 and 2024-06-30

**100%** of students who responded are **highly satisfied** or **satisfied** with quality of the master's degree study programme *Social Work with Children and Youth* of the study field *Social Work*.