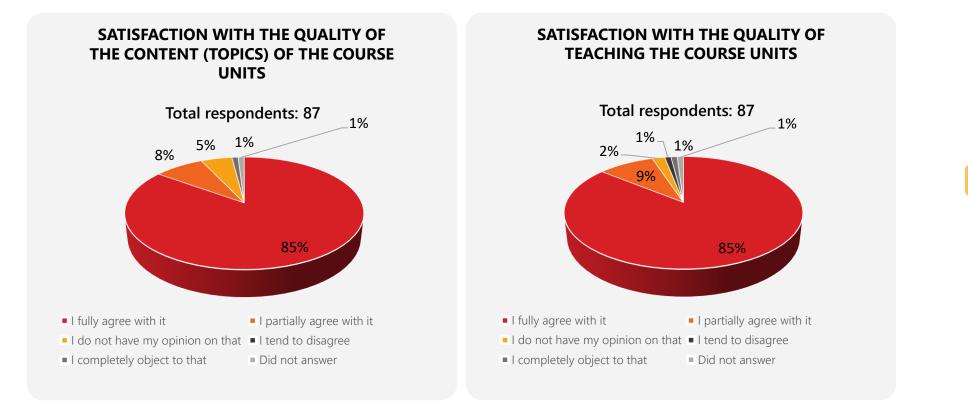

GENERAL EVALUATION OF QUALITY OF THE COURSE UNITS between 2023-09-01 and 2024-06-30

**94%** of students who responded are **highly satisfied** or **satisfied** with quality of the course units of the master's degree study programme *Social Work with Children and Youth* of the study field *Social Work*.