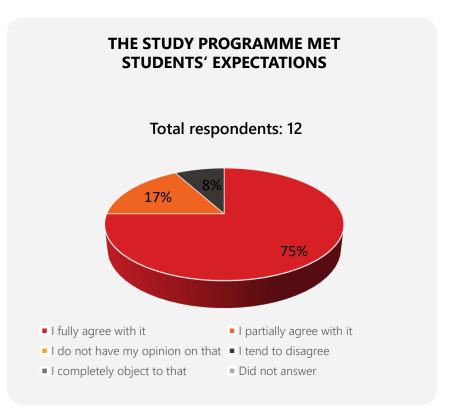

## MYKOLAS ROMERIS UNIVERSITY

Quality of the master's degree study programme *Project Management* of the study field *Management* 

between 2023-09-01 and 2024-06-30

Students' opinions presentation





## **GENERAL EVALUATION OF QUALITY OF THE COURSE UNITS between 2023-09-01 and 2024-06-30**











**97%** of students who responded are **highly satisfied** or **satisfied** with quality of the course units of the master's degree study programme *Project Management* of the study field *Management*.



## **GENERAL EVALUATION OF QUALITY OF THE STUDY PROGRAMME** between 2023-09-01 and 2024-06-30











**88%** of students who responded are **highly satisfied** or **satisfied** with quality of the master's degree study programme *Project Management* of the study field *Management*.