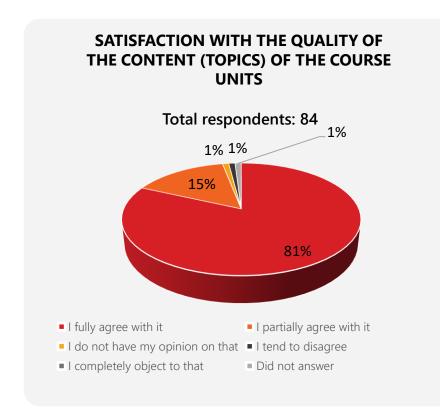

## **GENERAL EVALUATION OF QUALITY OF THE COURSE UNITS between 2023-09-01 and 2024-06-30**

**97%** of students who responded are **highly satisfied** or **satisfied** with quality of the course units of the master's degree study programme *Project Management* of the study field *Management*.