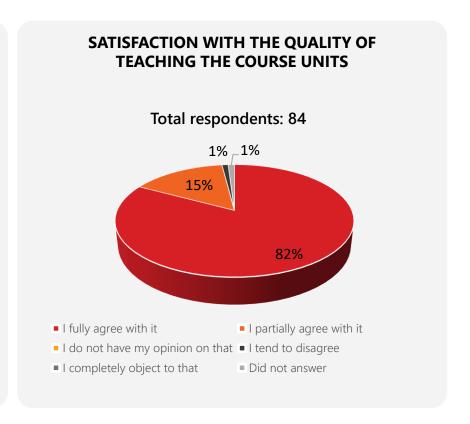

## **GENERAL EVALUATION OF QUALITY OF THE COURSE UNITS between 2023-09-01 and 2024-06-30**

**97%** of students who responded are **highly satisfied** or **satisfied** with quality of the course units of the master's degree study programme *Project Management* of the study field *Management*.