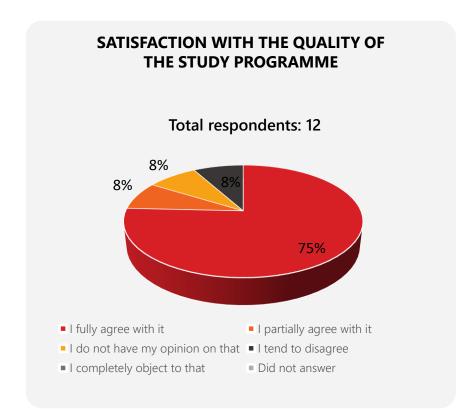

## **GENERAL EVALUATION OF QUALITY OF THE STUDY PROGRAMME** between 2023-09-01 and 2024-06-30

**88%** of students who responded are **highly satisfied** or **satisfied** with quality of the master's degree study programme *Project Management* of the study field *Management*.