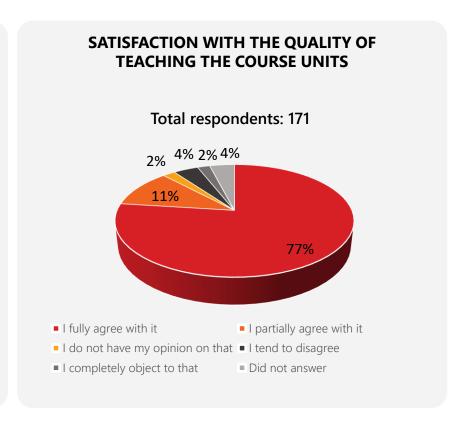

## **GENERAL EVALUATION OF QUALITY OF THE COURSE UNITS between 2023-09-01 and 2024-06-30**

**89%** of students who responded are **highly satisfied** or **satisfied** with quality of the course units of the master's degree study programme *Labour Law LL.M* of the study field *Law*.