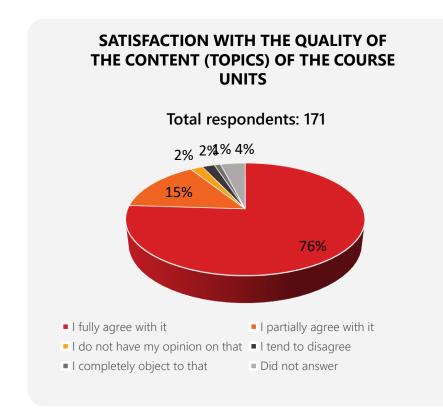

## **GENERAL EVALUATION OF QUALITY OF THE COURSE UNITS between 2023-09-01 and 2024-06-30**

**89%** of students who responded are **highly satisfied** or **satisfied** with quality of the course units of the master's degree study programme *Labour Law LL.M* of the study field *Law*.