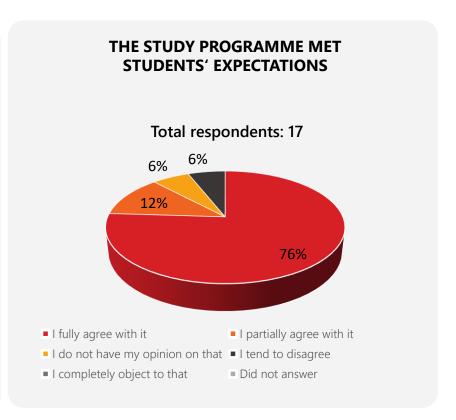

## **GENERAL EVALUATION OF QUALITY OF THE STUDY PROGRAMME** between 2023-09-01 and 2024-06-30

**88%** of students who responded are **highly satisfied** or **satisfied** with quality of the master's degree study programme *Labour Law LL.M* of the study field *Law*.