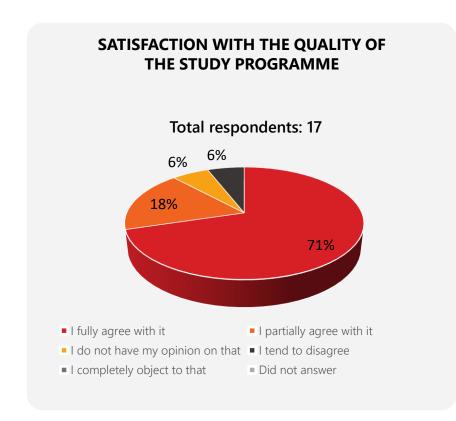

## **GENERAL EVALUATION OF QUALITY OF THE STUDY PROGRAMME** between 2023-09-01 and 2024-06-30

**88%** of students who responded are **highly satisfied** or **satisfied** with quality of the master's degree study programme *Labour Law LL.M* of the study field *Law*.