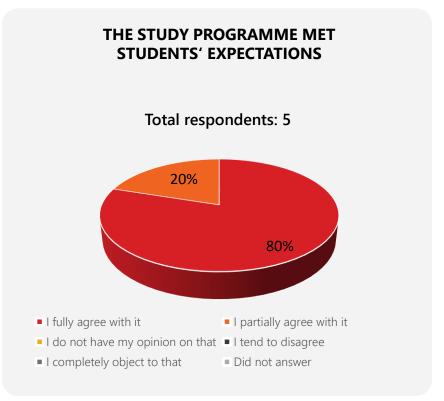

## **GENERAL EVALUATION OF QUALITY OF THE STUDY PROGRAMME** between 2023-09-01 and 2024-06-30

**90%** of students who responded are **highly satisfied** or **satisfied** with quality of the master's degree study programme *Labour Law* of the study field *Law*.