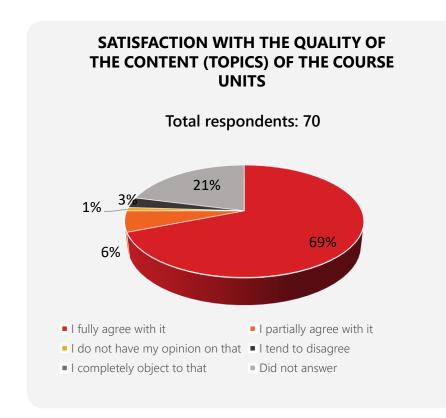

## **GENERAL EVALUATION OF QUALITY OF THE COURSE UNITS between 2023-09-01 and 2024-06-30**

**74%** of students who responded are **highly satisfied** or **satisfied** with quality of the course units of the master's degree study programme *Labour Law* of the study field *Law*.