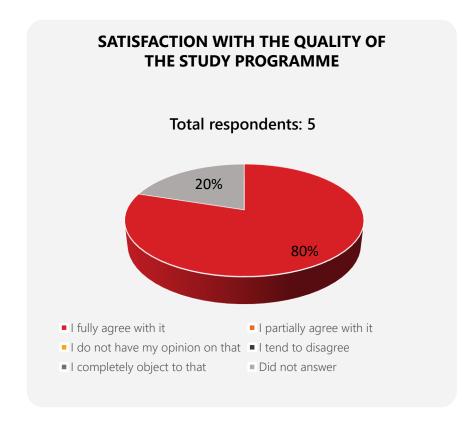

## **GENERAL EVALUATION OF QUALITY OF THE STUDY PROGRAMME** between 2023-09-01 and 2024-06-30

**90%** of students who responded are **highly satisfied** or **satisfied** with quality of the master's degree study programme *Labour Law* of the study field *Law*.