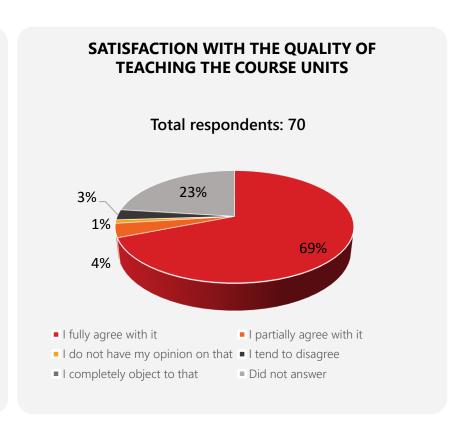

## **GENERAL EVALUATION OF QUALITY OF THE COURSE UNITS between 2023-09-01 and 2024-06-30**

**74%** of students who responded are **highly satisfied** or **satisfied** with quality of the course units of the master's degree study programme *Labour Law* of the study field *Law*.