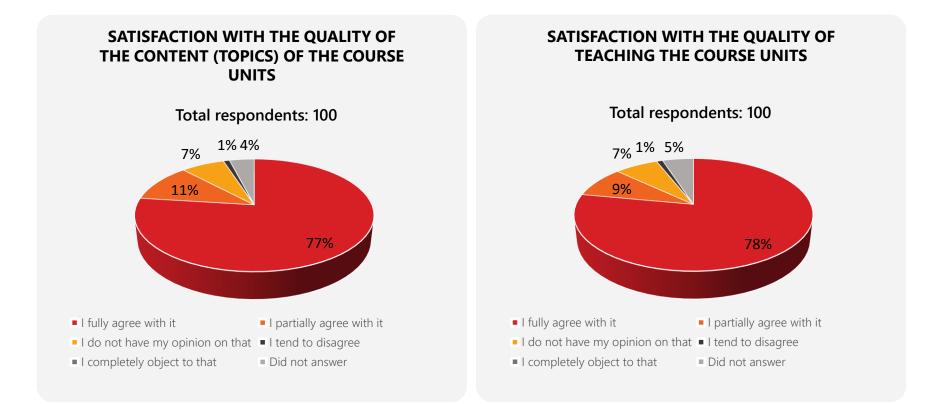

**88%** of students who responded are **highly satisfied** or **satisfied** with quality of the course units of the master's degree study programme *Health Law LL.M.* of the study field *Law*.

GENERAL EVALUATION OF QUALITY OF THE STUDY PROGRAMME between 2023-09-01 and 2024-06-30