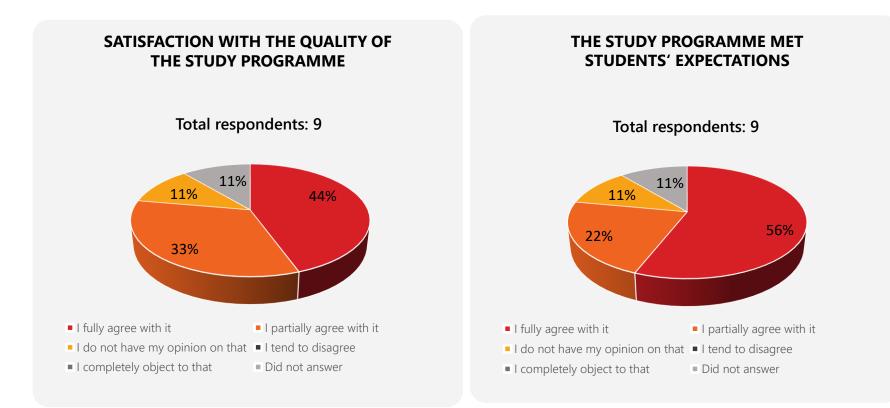

**78%** of students who responded are **highly satisfied** or **satisfied** with quality of the master's degree study programme *Health Law LL.M.* of the study field *Law*.