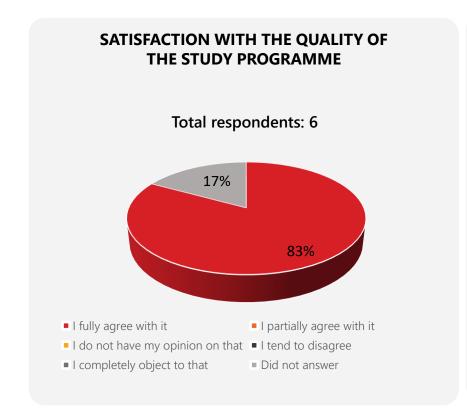

## **GENERAL EVALUATION OF QUALITY OF THE STUDY PROGRAMME** between 2023-09-01 and 2024-06-30

**83%** of students who responded are **highly satisfied** or **satisfied** with quality of the bachelor's degree study programme *Public Policy and Management* of the study field *Political Sciences*.