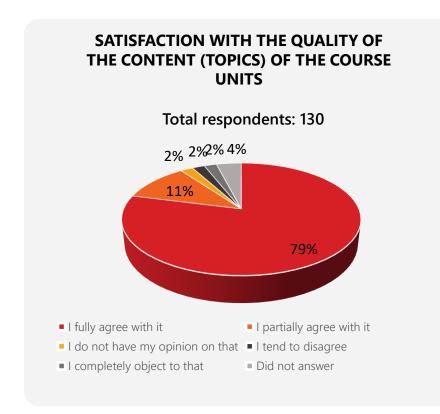

## **GENERAL EVALUATION OF QUALITY OF THE COURSE UNITS between 2023-09-01 and 2024-06-30**

**90%** of students who responded are **highly satisfied** or **satisfied** with quality of the course units of the bachelor's degree study programme *Public Policy and Management* of the study field *Political Sciences*.