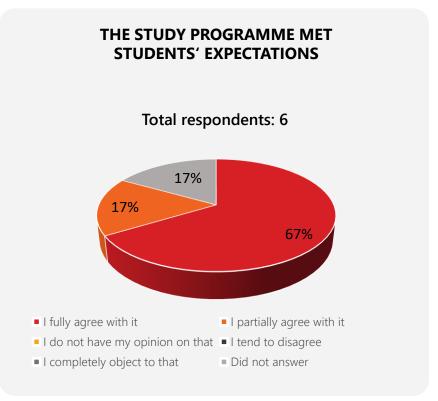

## MYKOLAS ROMERIS UNIVERSITY

Quality of the bachelor's degree study programme Public Policy and Management of the study field Political Sciences

between 2023-09-01 and 2024-06-30

Students' opinions presentation





## **GENERAL EVALUATION OF QUALITY OF THE COURSE UNITS between 2023-09-01 and 2024-06-30**











**90%** of students who responded are **highly satisfied** or **satisfied** with quality of the course units of the bachelor's degree study programme *Public Policy and Management* of the study field *Political Sciences*.



## **GENERAL EVALUATION OF QUALITY OF THE STUDY PROGRAMME** between 2023-09-01 and 2024-06-30











**83%** of students who responded are **highly satisfied** or **satisfied** with quality of the bachelor's degree study programme *Public Policy and Management* of the study field *Political Sciences*.