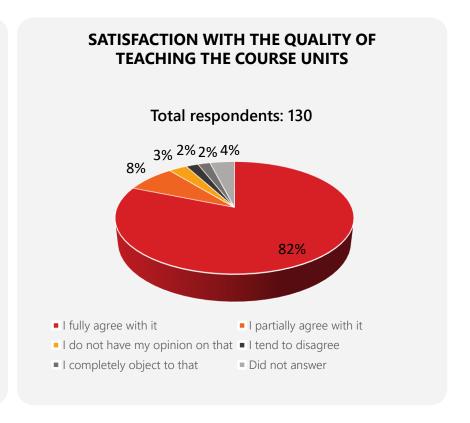

## **GENERAL EVALUATION OF QUALITY OF THE COURSE UNITS between 2023-09-01 and 2024-06-30**

**90%** of students who responded are **highly satisfied** or **satisfied** with quality of the course units of the bachelor's degree study programme *Public Policy and Management* of the study field *Political Sciences*.